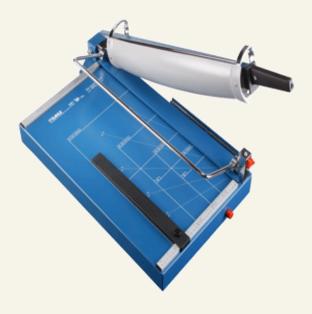

## Safety Guillotines with a dead blade

## 00597

No matter what comes under the blade, you always cut a fine figure with Dahle cutting machines.

This guillotine is equipped with a dead blade, that reliably cuts not only paper but also many other materials like leather, metal sheets, cardboard, plastics, rubber-sheet and many others.

When cutting such materials predominantly, please decide for a cutting machine with dead blade.

- Ground upper and lower blade made of Solingen steel.
- Rotary guard.
- Hand clamp locks into position.
- 2 scale bars marked out in cm, inch and DIN sizes.
- Adjustable back stop.
- Front stop can be extended to 210 mm.
- Table marked out in DIN sizes.
- Tested according to GS safety regulations.
- 5-year warranty, excluding wear parts!

Cutting length:550 mmCutting capacity:3,5 mmTable size exterior dimensions:600 x 365 mmWeight:14,7 kgBar code No:4007885005973

Dahle cutting machine for versatile applications.

Dead blade with special polished section.