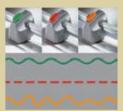

## 00507

For fast trimming of paper, photos or film in general office and SoHo environments with a cutting capacity of 8 sheets of 70gsm paper.

- Ground rotating circular blade.
- Safety is ensured by enclosing the blade in a plastic housing.
- Automatic clamping on the cutting line.
- See-through paper clamp.
- Two scale bars with cm-graduation.
- DIN- as well as photo-formats and graduation pre-printed on the table.
- Special feature for even greater flexibility and creativity: Exchangeable cutting heads give the choice of a straight, perforated or zig zag cut.
- (Cutting head set product code 960).
- Tested according to GS safety regulations.

00507-01199 - Limited Edition / Bar code No: 4007885252919

Cutting head set 960.