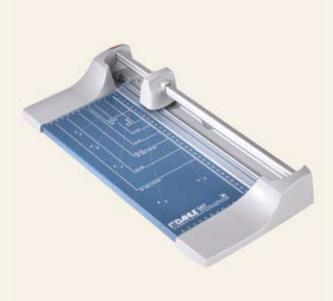

## Personal Trimmer

## 00507

For fast trimming of paper, photos or film in general office and SoHo environments with a cutting capacity of 8 sheets of 70gsm paper.

- Ground rotating circular blade.
- Safety is ensured by enclosing the blade in a plastic housing.
- Automatic clamping on the cutting line.
- See-through paper clamp.
- Two scale bars with cm-graduation.
- DIN- as well as photo-formats and graduation pre-printed on the table.
- Special feature for even greater flexibility and creativity: Exchangeable cutting heads give the choice of a straight, perforated or zig zag cut.
- (Cutting head set product code 960).
- Tested according to GS safety regulations.

2 years function warranty if used in accordance with manufacturer's instructions.

Cutting length: 320 mm
Cutting capacity: 0,8 mm
Table size exterior dimensions: 440 x 211 mm
Weight: 1,0 kg

00507-20045 / Bar code No: 4007885005072